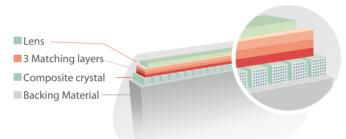

### 3T Transducer Technology™

- Mindray's unique transducer technology to increase acoustic bandwith and transmission efficiency:
- Triple-matching layer design
- Total-cut design
- Thermal-control design