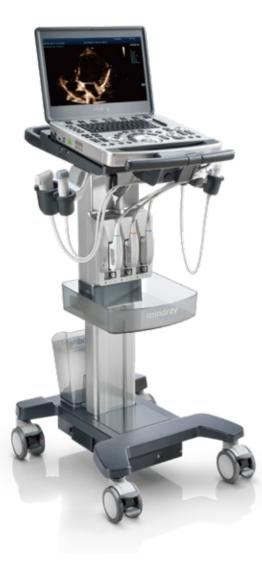

### Innovative Design

#### **High Mobility Multi-function Trolley**

- Inbuilt quick & easy locking system
- Over 3.5 hours scanning with trolley-mounted battery
- Extended 3 transducer connectors

- Veterinary data information
- Veterinary exam modes
- Veterinary body marks
- Veterinary measurements and reports