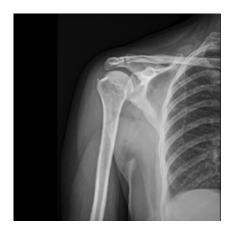

# MUSICA quality and consistency

'First time right' means fewer repeats, faster patient throughput and full confidence in the quality of your imaging. MUSICA delivers! This gold standard image processing software offers consistently reliable, high-quality image visualization. MUSICA automatically analyzes the characteristics of each image and optimizes processing parameters — independent of user input and dose deviations. As a result, minimal re- or post-processing is required. You get exactly what you need: the right images, quickly and efficiently.

# Next generation MUSICA offers you even better viewing of difficult areas

- Balanced presentation of both soft tissue and overlapping bone structures
- Visualization of subtle details in the abdomen
- True representation of implants with clear bone interfaces