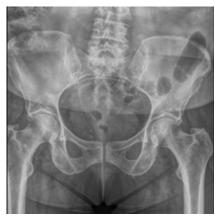

# MUSICA quality and consistency

'First time right' means fewer repeats, faster patient throughput and full confidence in the quality of your imaging. MUSICA delivers! This gold standard image processing software offers consistently reliable, high-quality image visualization. MUSICA automatically analyzes the characteristics of each image and optimizes processing parameters — independent of user input and dose deviations. As a result, minimal re- or post-processing is required. You get exactly what you need: the right images, quickly and efficiently.

# Next generation MUSICA offers you even better viewing of difficult areas

- Balanced presentation of both soft tissue and overlapping bone structures
- Visualization of subtle details in the abdomen
- True representation of implants with clear bone interfaces