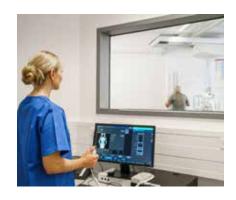

## Easy acquisition, with the MUSICA workstation

VALORY delivers the full power of the MUSICA workstation workflow to provide quicker previews that reduce time between exposures and thus deliver a higher rate of throughput. The result is a lower cost per exam and faster patient throughput. And, with its intuitive interface, the MUSICA workstation is fast and easy to use: it requires no special training, and you get just what you need in fewer mouse clicks.

# MUSICA quality and consistency

'First time right' means fewer repeats, faster patient throughput and full confidence in the quality of your imaging. MUSICA delivers! This gold standard image processing software offers consistently reliable, high-quality image visualization. MUSICA automatically analyzes the characteristics of each image and optimizes processing parameters — independent of user input and dose deviations. As a result, minimal re- or post-processing is required. You get exactly what you need: the right images, quickly and efficiently.