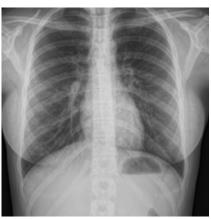

# Next generation MUSICA offers you even better viewing of difficult areas

- Balanced presentation of both soft tissue and overlapping bone structures
- Visualization of subtle details in the abdomen
- True representation of implants with clear bone interfaces