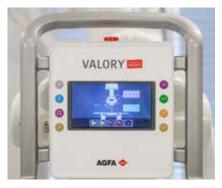

With its modular, modern design, VALORY is quick to implement, so it is up and running fast. And its intuitive interface means your radiographers will be using it confidently in no time — whether they have years of imaging experience, or have joined your team more recently.

## Easy acquisition, with the MUSICA workstation

VALORY delivers the full power of the MUSICA workstation workflow to provide quicker previews that reduce time between exposures and thus deliver a higher rate of throughput. The result is a lower cost per exam and faster patient throughput. And, with its intuitive interface, the MUSICA workstation is fast and easy to use: it requires no special training, and you get just what you need in fewer mouse clicks.