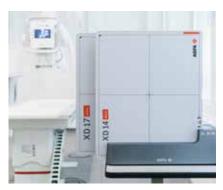

# Durability, efficiency and dose reduction: New Dura-line detectors

VALORY comes with Dura-line Cesium Iodide detectors that deliver robust reliability, cost-effectiveness and potential for significant patient dose reduction<sup>3</sup>. Offering outstanding 15h battery autonomy, detector sharing (that maximizes the value of your investments), and an ergonomic design, they support you to enhance productivity in imaging.

Testing with board-certified radiologists has determined that Cesium Bromide (CR) and Cesium Iodide (DR) detectors, when used with MUSICA image processing, can provide dose reductions of 50 to 60%, compared to traditional Barium Fluoro Bromide CR systems. Contact Agfa for more details.